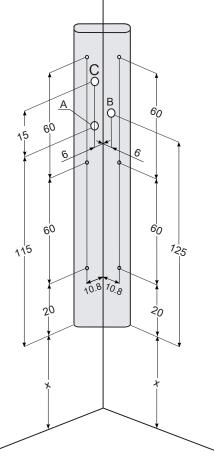

#### **LEGGENDA**

- A Hot water connection 1/2"F \*
- B Cold water connection 1/2"F \*.
- C Uscita equipotenziale.

- MAX 60°C (140°F)

#### X- Equipotential output.

(To be calculated based on height of the user)

\* The height above ground for the connection of the hot and cold water varies with the height from the shower tray.

#### MEASURES FOR POSITIONING THE BRACKETS

The overall dimensions are given in centimetres. Actual dimensions can vary by  $\pm 0.5$  cm.

## Attenzione:

L 'out of' bonding (C) can 'be made either in the right and the left side of the corner of the wall.

| ſ | SISTEM | Electrical specificatio |    |     | Hydraulic characteristics |           |          | Dimension |        | Overall Dimensions |       |        |        |      |
|---|--------|-------------------------|----|-----|---------------------------|-----------|----------|-----------|--------|--------------------|-------|--------|--------|------|
| ١ |        | Volt                    | VA | Hz  | Water                     | Pressure  | Link H/C |           |        | Pack dimension     |       |        | Weight |      |
|   |        | VOIL                    | VA | 112 | consumption               | exercises | Water    | Width     | Height | Lengh              | Width | Height | Net    | Gros |
|   |        |                         |    |     | lt/min 20                 | 1,5/3,0   | 1/2"     | 21        | 157    | 164                | 33    | 30     | 8      | 11   |