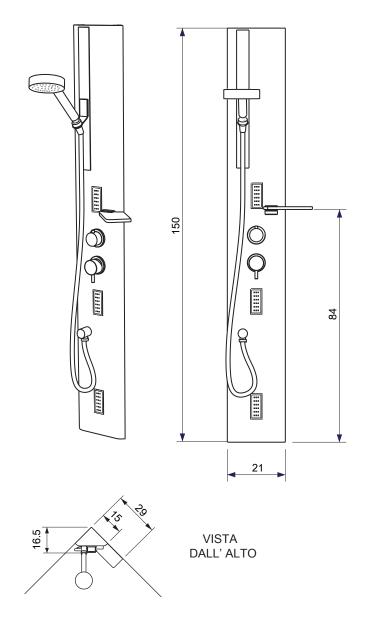

#### INSTALLATION:

- -Installation must be done on the floor once walls are finished and shower tray installed.
- -Do not have pipes passing where fixing holes have to be made.
- -L 'height of the shower head and the shower head vary with the height of the positioning of the column equipped

#### MEASURES FOR POSITIONING THE BRACKETS

The overall dimensions are given in centimetres. Actual dimensions can vary by  $\pm 0.5$  cm.